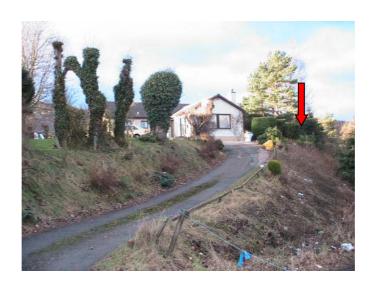

the Site & Surroundings**



Above and below, from the southern access to AHR looking north up Grampian Road - the site is on the left beyond the trees





Above and below, looking across the village green raised supermarket service yard in background and access to below deck parking beside row of shops





As above, note Academy Hotel behind.



Edwardian terrace of shops - site immediately adjoins



Existing Tesco car park, note Laurel Bank behind - site of below deck parking with supermarket over



Above and below, existing Tesco
- Below deck parking with supermarket over and shop units to Grampian Road





"Laurel Bank Lane"
- stepped/ramped access between 2 elements of the scheme and linking to AHR, note rise in level.



"Laurel Bank" - retail units with parking on deck above



Meall Buidhe - edge of the above deck parking/retail units and transition to the burn



From east side of Grampian Road looking north towards Milton Burn
- foreground, retail units with parking over
- background, lower area by burn, note rise in road level



Area by Milton Burn (arrow)
- public space and footpath link to AHR



The Burn



Looking from North on Grampian Road towards the site
- view will be deck parking in foreground and curved green roof sweeping up to
Academy Hotel in background



AHR "Ring Road"
- access to Scout Hut in foreground, then successively deck parking and supermarket in background



AHR side of "Laurel Bank Lane"
- entrance to deck parking a short distance to left, deck parking on left of lane and supermarket on right



From end of "Laurel Bank Lane" lo