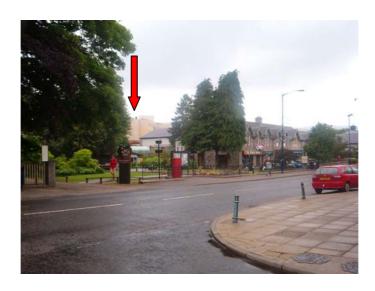

## **Photographs of the Site & Surroundings**

Above and below, from the southern access to AHR looking north up Grampian Road - the site is on the left beyond the trees

Above and below, looking across the village green raised supermarket service yard in background and access to below deck parking beside row of shops