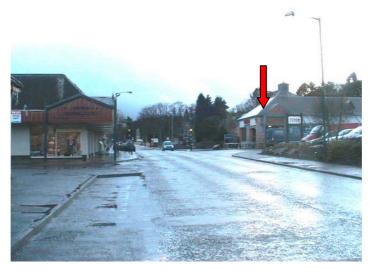

## **Photographs of the Site & Surroundings**

Above and below, from the southern access to AHR looking north up Grampian Road - the site is on the left beyond the trees

Above and below, looking across the village green raised supermarket service yard in background and access to below deck parking beside row of shops