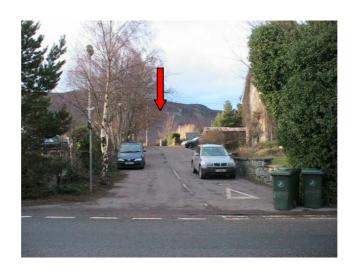

The Burn

Looking from North on Grampian Road towards the site
- view will be deck parking in foreground and curved green roof sweeping up to
Academy Hotel in background

AHR "Ring Road"
- access to Scout Hut in foreground, then successively deck parking and supermarket in background

AHR side of "Laurel Bank Lane"
- entrance to deck parking a short distance to left, deck parking on left of lane and supermarket on right

From end of "Laurel Bank Lane" looking south
- foreground access to deck parking and successively in background supermarket with
curved green roof rising to Academy Hotel, access to service yard