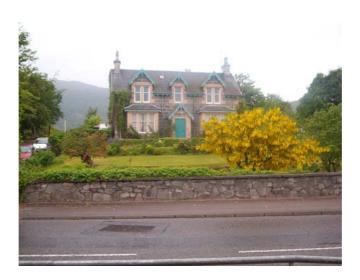

As above, note Academy Hotel behind.

Edwardian terrace of shops - site immediately adjoins

Existing Tesco car park, note Laurel Bank behind - site of below deck parking with supermarket over

Above and below, existing Tesco
- Below deck parking with supermarket over and shop units to Grampian Road