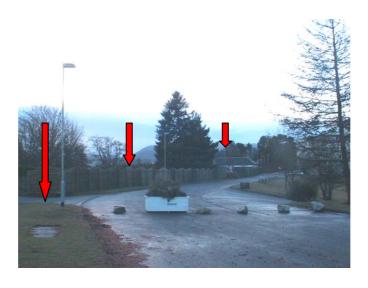

The Burn

Looking from North on Grampian Road towards the site
- view will be deck parking in foreground and curved green roof sweeping up to
Academy Hotel in background

AHR "Ring Road"
- access to Scout Hut in foreground, then successively deck parking and supermarket in background