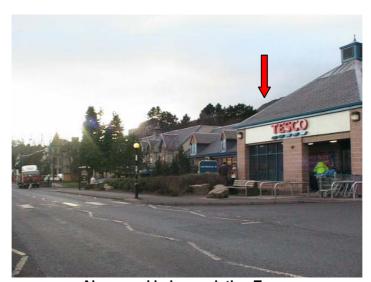

From east side of Grampian Road looking north towards Milton Burn
- foreground, retail units with parking over
- background, lower area by burn, note rise in road level

Area by Milton Burn (arrow)
- public space and footpath link to AHR