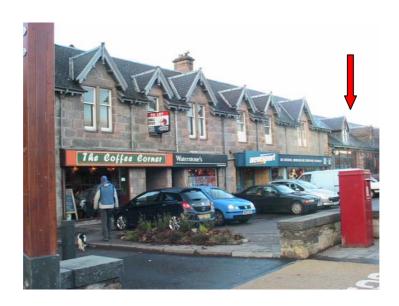

As above, note Academy Hotel behind.

Edwardian terrace of shops - site immediately adjoins

Existing Tesco car park, note Laurel Bank behind - site of below deck parking with supermarket over

Above and below, existing Tesco
- Below deck parking with supermarket over and shop units to Grampian Road